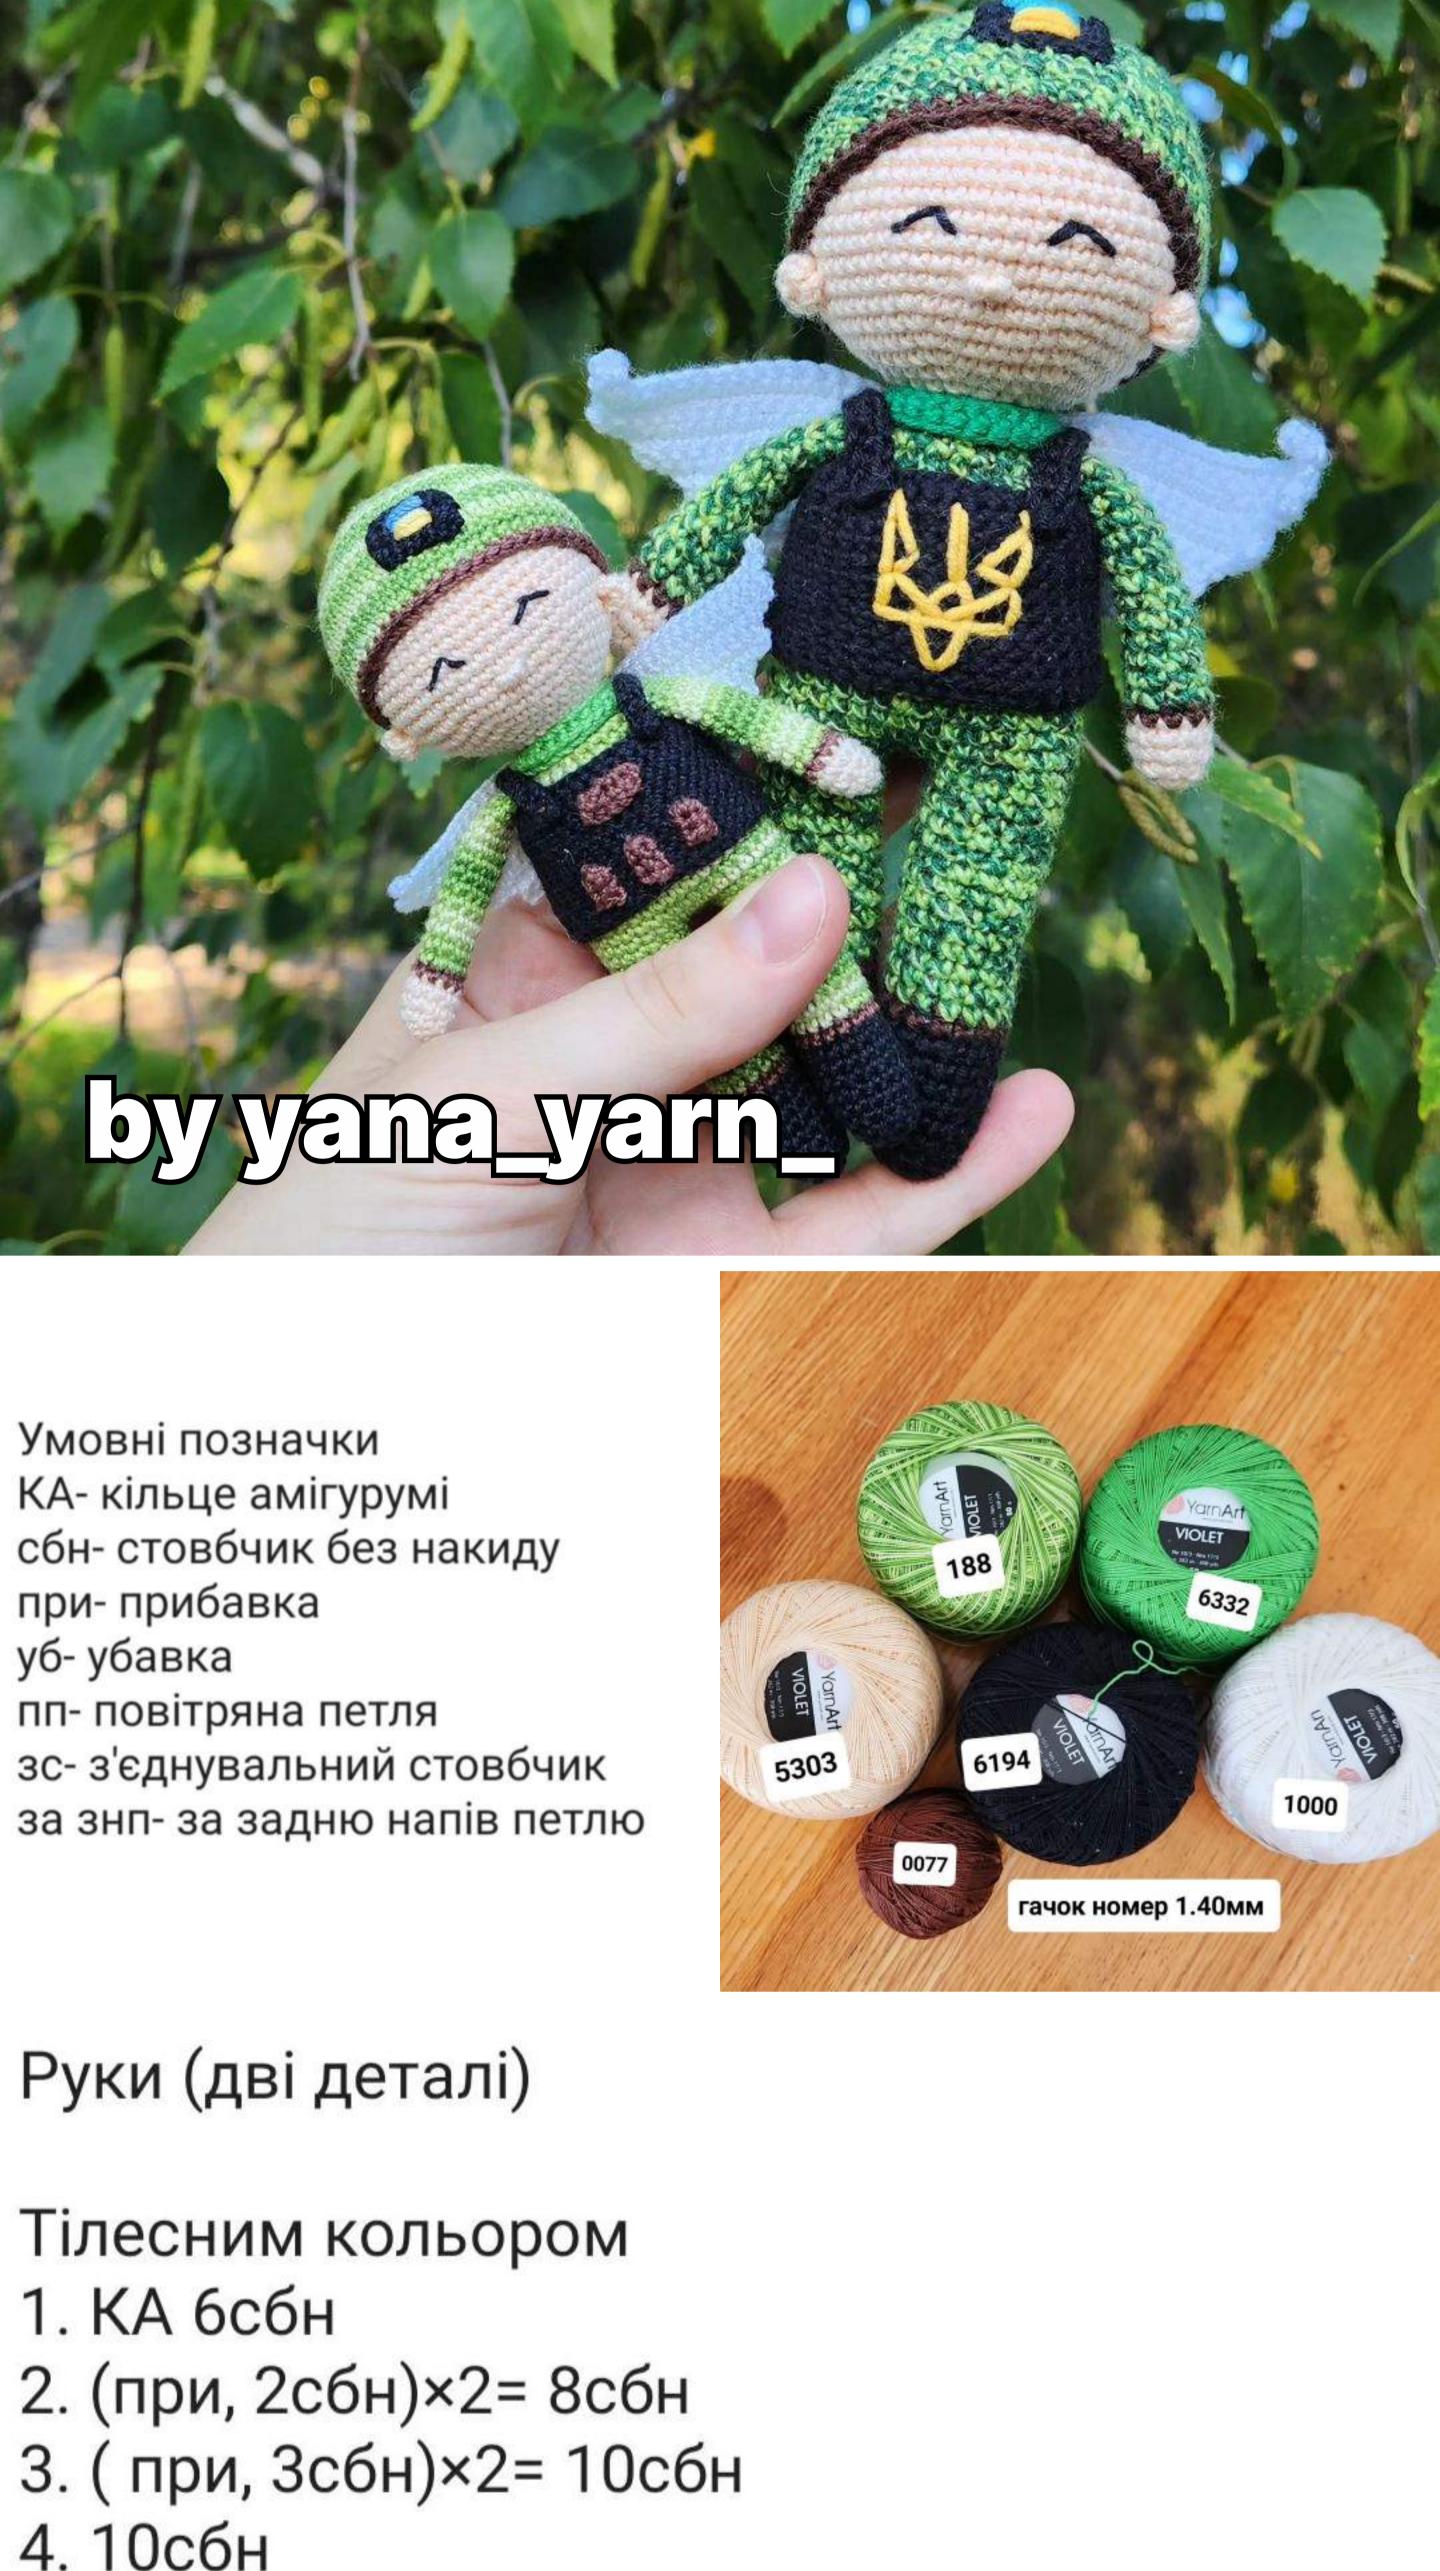

17. 48сбн

Голова

24. буб= 6сбн, закриваємоШоломЗеленим (мілітарі) кольором

КА 6сбн

2. 6при= 12сбн

3. (1сбн, при)×6= 18сбн

4. (2сбн, при)×6= 24сбн

5. (Зсбн, при)×6= 30сбн

6. (4сбн, при)×6= 36сбн

Коричневим кольором

20. 54сбн, 2зс залишаємо довгу нитку для

Набираємо 39пп, замикаємо в коло

нитку ховаємо кінчики. Вивертаємо

В'яжемо 39сбн і так 11рядків, 2зс обрізаємо

6пп в 2у від гачка 5сбн, залишаємо нитку

4пп у 2у від гачка Зсбн, залишаємо нитку

7. (5сбн, при)×6= 42сбн 8. (6сбн, при)×6= 48сбн 9. 48сбн 10. (7сбн, при)×6= 54сбн 11-19. 54сбн (9кругів)

пришивання

Бронежилет

Чорним кольором

Деталі для бронежилету

Коричневим кольором

для пиишивання

для пиишивання

Дель для шолому

Чорним кольором

(три деталі)

в'язання і одягаємо на тіло (набірний ряд зверху) (Дві деталі) 15пп в 2у від гачка 14сбн, обрізаємо нитку,

ховаємо

7пп у 2у від гачка 6сбн, пов. 6сбн, пов. 6сбн, пов. 6сбн, залишаємо нитку для пиишивання

Комір Зеленим кольором 26пп, від гачка в другу 24сбн залишаємо нитку для пришивання

Крила 8пп з другої від гачка 1. 6сбн, 5сбн в одну, 4сбн, 1пп поворот 2. 5сбн, 3при, 7сбн, 4пп поворот

3. в 3ю від гачка, 17сбн, зс, 11пп поворот 4. Зсбн, 4при, 10сбн, 4пп поворот 5. в 3ю від гачка, 21сбн, зс, 1пп поворот 6. Зсбн, 5при, 14сбн, 4пп поворот 7. в 3ю від гачка, 25сбн, 2зс залишаємо нитку для пришивання

Вуха- приєднуємо пряжу 2пп, Зстовбчика з1накидом в одну, 2пп, зс тудиж, обрізаємо нитку, ховаємо Оформлюємо лице Пришиваемо всі деталі

Оформлюємо лице Пришиваемо всі деталі Янгол готовий, дякую що вибрали мою схему для в'язання, чекаю побачити ваші готові роботи, відмічайте мене під фото, мені буде дуже приємно))) Слава Україні!!!